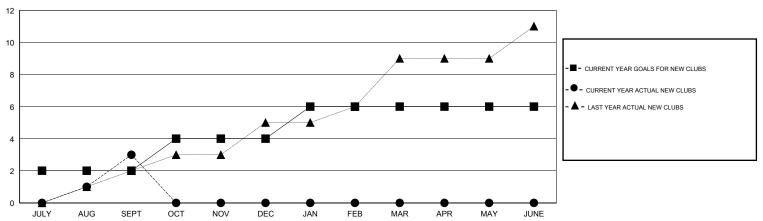

## GOALS AND ACTUAL NEW CLUBS CUMULATIVE

| DROPPED CLUBS: 0 |     | 45 CLUBS OF 153 ADDED 1 OR MORE NEW MEMBERS | GENDER DISTRIBUTION   |                |     |
|------------------|-----|---------------------------------------------|-----------------------|----------------|-----|
|                  |     | New MeMbers                                 | MALE                  | 6,116 (94.95%) |     |
|                  |     |                                             | FEMALE                | 325 (5.05%)    |     |
| DROPPED MEMBERS  |     |                                             |                       |                |     |
| DECEASED         | 10  | CHCK HEDE FOR HEALTH                        |                       |                | 558 |
| CLUB CANCELLED 0 |     | CLICK HERE FOR HEALTH ASSESSMENT DATA       | FAMILY UNIT MEMBERS   |                |     |
| OTHER            | 209 |                                             | HEAD OF HOUSEHOLD     |                |     |
| TOTAL            | 219 |                                             | NON-HEAD OF HOUSEHOLD |                |     |