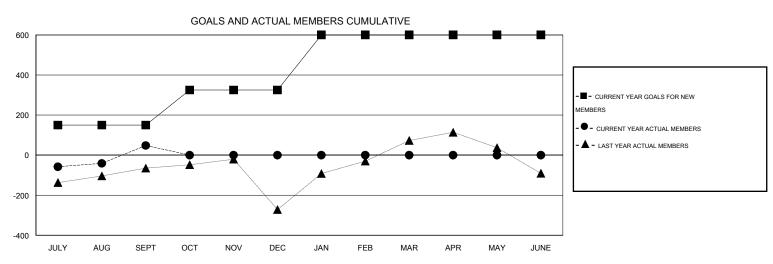

## GOALS AND ACTUAL NEW CLUBS CUMULATIVE

| DROPPED CLUBS: 0 |     | 45 CLUBS OF 153 ADDED 1 OR MORE NEW MEMBERS | GENDER DISTRIBUTION   |                |     |
|------------------|-----|---------------------------------------------|-----------------------|----------------|-----|
|                  |     | New MeMbers                                 | MALE                  | 6,116 (94.95%) |     |
|                  |     |                                             | FEMALE                | 325 (5.05%)    |     |
| DROPPED MEMBERS  |     |                                             |                       |                |     |
| DECEASED         | 10  | CHCK HEDE FOR HEALTH                        |                       |                | 558 |
| CLUB CANCELLED 0 |     | CLICK HERE FOR HEALTH ASSESSMENT DATA       | FAMILY UNIT MEMBERS   |                |     |
| OTHER            | 209 |                                             | HEAD OF HOUSEHOLD     |                |     |
| TOTAL            | 219 |                                             | NON-HEAD OF HOUSEHOLD |                |     |